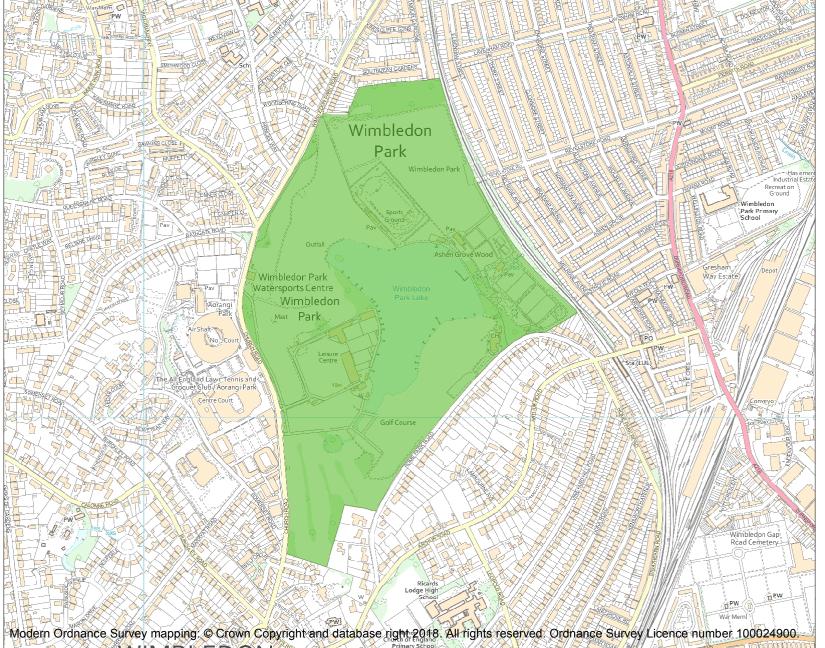

This is an A4 sized map and should be printed full size at A4 with no page scaling set.

Name: WIMBLEDON PARK

**Heritage Category:** 

Park and Garden

1000852

List Entry No :

Grade:

County: Greater London Authority

District: Merton, Wandsworth

Parish: Non Civil Parish, Non Civil

Parish

Each official record of a registered garden or other land contains a map. The map here has been translated from the official map and that process may have introduced inaccuracies. Copies of maps that form part of the official record can be obtained from Historic England.

This map was delivered electronically and when printed may not be to scale and may be subject to distortions. The map and grid references are for identification purposes only and must be read in conjunction with other information in the record.

**List Entry NGR:** TQ 24703 72394

**Map Scale:** 1:10000

Print Date: 17 May 2024

HistoricEngland.org.uk